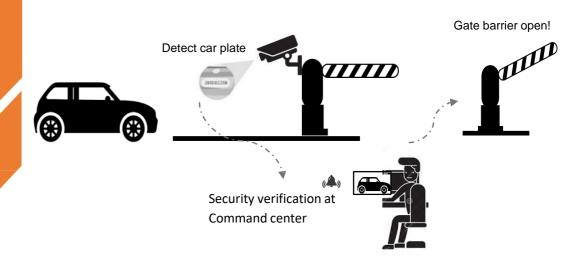

# **OM SECURITY APP**

Security guards can register vehicles ad-hoc, with the OM security app.

With complete tracking of vehicle movement, OM security app alerts security guards on overstaying vehicles in the estate.

OM security app can also provide selective vehicle access to restricted areas such as basement parking, resident parking areas etc.