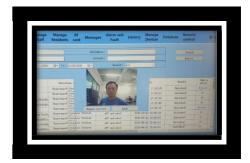

# **VISITOR ACCESS**

Visitor access to buildings is granted via IP intercom systems installed at the gates & lobby doors of estates.

Four-way access - Face recognition, QR code, Video call, Access cards (MiFare)

#### **DELIVERY ACCESS**

Delivery and unregistered visitors can simply dial the resident unit number on the intercom panel to request access from the resident.

#### **FACE RECOGNITION**

Applies human face matching technology.

Face recognition is used to authenticate registered users into the building. The faces are registered as digital images to the face registration database.