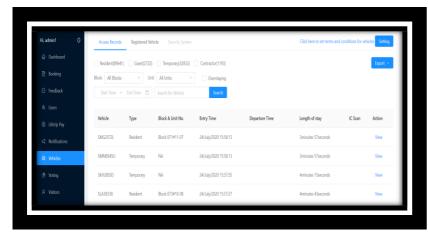

#### **Tracking & reporting**

Vehicle movement tracking. Reports of overstaying vehicles.