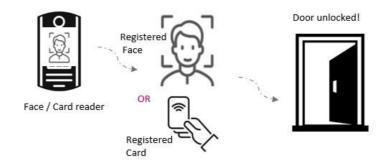

#### **FACE RECOGNITION**

Applies human face matching technology.

Face recognition is used to authenticate registered users into the building. The faces are registered as digital images to the face registration database.

100% contactless process!

#### Registered access (walk-in)

Experience map