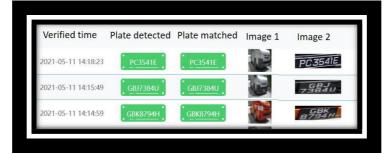

# **VEHICLE ACCESS**

Using vehicle license plate recognition technology, OM can swiftly detect, categorize and authorize incoming vehicles.

Easy pre-registration of vehicles.

Quick categorization and registration of Residents, Guests, Contractors, Short-term vehicles.

#### **Tracking & reporting**

Vehicle movement tracking. Reports of overstaying vehicles.