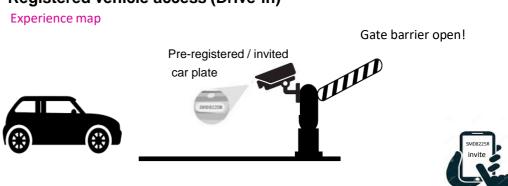

#### Registered vehicle access (Drive-in)

# **VEHICLE ACCESS**

Using vehicle license plate recognition technology, OM can swiftly detect, categorize and authorize incoming vehicles.

Easy pre-registration of vehicles.

Quick categorization and registration of Residents, Guests, Contractors, Short-term vehicles.