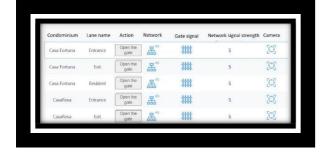

# **VEHICLE ACCESS**

Using vehicle license plate recognition technology, OM can swiftly detect, categorize and authorize incoming vehicles.

Easy pre-registration of vehicles.

Quick categorization and registration of Residents, Guests, Contractors, Short-term vehicles.

#### **Tracking & reporting**

Vehicle movement tracking. Reports of overstaying vehicles.