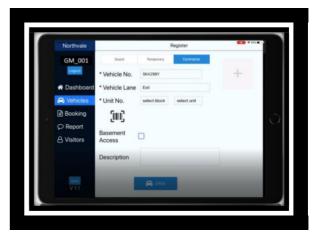

# **OM SECURITY APP**

Security guards can register vehicles ad-hoc, with the OM security app.

With complete tracking of vehicle movement, OM security app alerts security guards on overstaying vehicles in the estate.

OM security app can also provide selective vehicle access to restricted areas such as basement parking, resident parking areas etc.