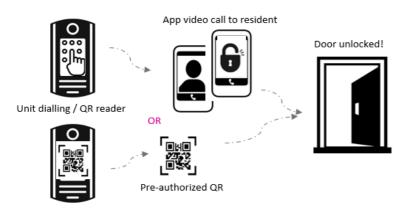

# **VISITOR ACCESS**

Visitor access to buildings is granted via IP intercom systems installed at the gates & lobby doors of estates.

Four-way access - Face recognition, QR code, Video call, Access cards (MiFare)

#### **DELIVERY ACCESS**

Delivery and unregistered visitors can simply dial the resident unit number on the intercom panel to request access from the resident.

#### Visitor access (walk-in)

Experience map

Need to know more?

Write to us: hello@astrolsecurity.net