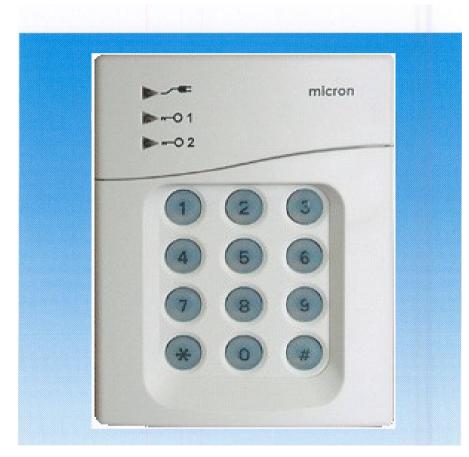

## Ezekey Access Control Keypad

# Simple and easy to use Self-Contained Control Station for access control and security applications.

Designed for low cost access control and security applications it is easy to install and provides access control to internal doors. Suitable for office use, banks, finance houses and isolation of security zones

Esthetically suited for most light colored walls, windows or doors.

Two outputs available for latching

Audible indication of key presses and programming status.

or momentary operation.

High quality material ensuring long lasting performance.

Bell Output activates when 'star' key is pressed.

Selectable fast arming (single

digit) facility for each output.

LED indicator for 'power on' and programming status.

### **Operation**:

12vdc suitable for simple access control of internal doors and for shunting of security zones.