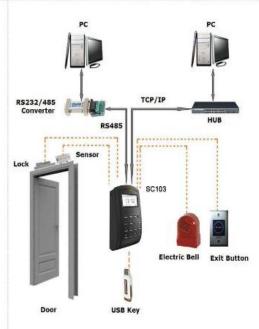

## SC103 RFID Standalone Card Access System

SC103 is a robust and reliable access control device targeted at small and medium enterprises. Elegant design laced with professional surface treatment. Comes optimally equipped to operate as door lock control, alarm, exit button and door sensors. The flexibility in design allows Wiegand-in interface to connect to external reader facilitating a master and slave combination that could be connected to a control panel as a reader by Wiegand-out interface.

Thoughtfully designed, amendments, modifications of user databases and other routine operations can be done on the device through the LCD display or with client software in your PC. Communications between devices and PC can be done through TCP/IP, RS232/485 communication protocol.

Cleverly designed using the USB-host communications protocol data can be uploaded and downloaded conveniently on site or off site. The SDS-SC103 is highly suited for use in the office, warehouse, factory and even the home.