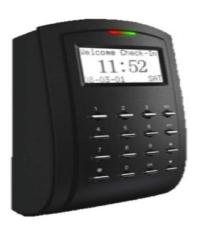

## SC103 RFID Standalone Card Access System

SC103 is a robust and reliable access control device targeted at small and medium enterprises. Elegant design laced with professional surface treatment. Comes optimally equipped to operate as door lock control, alarm, exit button and door sensors. The flexibility in design allows Wiegand-in interface to connect to external reader facilitating a master and slave combination that could be connected to a control panel as a reader by Wiegand-out interface.

Thoughtfully designed, amendments, modifications of user databases and other routine operations can be done on the device through the LCD display or with client software in your PC. Communications between devices and PC can be done through TCP/IP, RS232/485 communication protocol.

## Features:

- . Tough casing design
- . Easy installation, safe and reliable
- . Simple and convenient operation method
- . ID card standard, Mifare card optional
- . Full door lock control system
- . Wiegand out to connect with control panel
- . Wiegand in to construct master and slave system
- . Audio prompt and LED feedback guide the user to operate