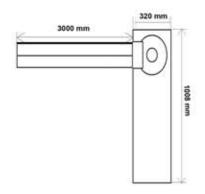

### **Technical Specifications**

| Specifications          | SG3-HS                                 |                       |                                                          |
|-------------------------|----------------------------------------|-----------------------|----------------------------------------------------------|
| Min Operation Time (s)  | . E                                    | Work Cycle (%)        | 80                                                       |
| Power (Vac 50/60Hz)     | 230                                    | Weight (kg)           | 51                                                       |
| Power Consumption (W)   | 200                                    | Dimension (mm)        | 268 x 320 x 1008                                         |
| Current Consumption (A) | ≤                                      | Length of Barrier (M) | 3                                                        |
| Motor Consumption (A)   | ≤                                      | Casing Material       | Steel                                                    |
| Reduction Ratio         | 1/37                                   | Finishing of Casing   | Powder Coated                                            |
| Operation Temperature   | -20 <sup>8</sup> ~ + 70 <sup>8</sup> C | Accessories           | -Mobile 'Y' Support<br>-Fixed 'Y' Support<br>-Photo-cell |