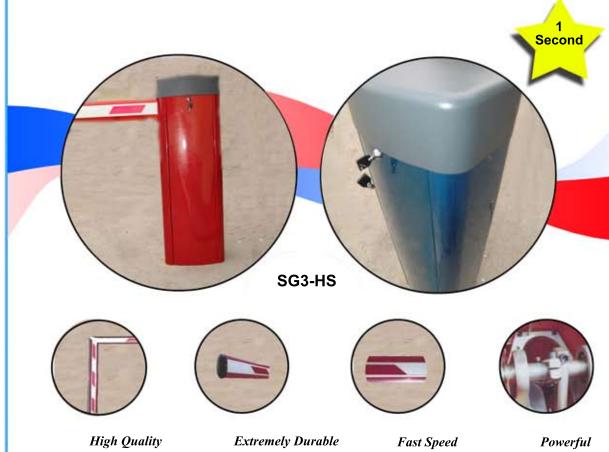

# SmartGate Car Park Barrier

#### **Features:**

# \*Opening / Closing Speed - 1 Second

- \* Anti-Crushing Safety in opening and closing of barrier
- \* Limit Switch for stopping opening and closing of barrier, mechanically and electronically adjustable
- \* Built-In control unit can be unhooked to facilitate wiring and servicing
- \* Comes with manual over-riding
- \* Opening and closing of barrier is operated by:
  - 1) Remote Control
  - 2) Vehicle Loop Detector

### **Technical Specifications**

| Specifications          | SG3-HS                                 |                       |                                                          |
|-------------------------|----------------------------------------|-----------------------|----------------------------------------------------------|
| Min Operation Time (s)  | . E                                    | Work Cycle (%)        | 80                                                       |
| Power (Vac 50/60Hz)     | 230                                    | Weight (kg)           | 51                                                       |
| Power Consumption (W)   | 200                                    | Dimension (mm)        | 268 x 320 x 1008                                         |
| Current Consumption (A) | ≤                                      | Length of Barrier (M) | 3                                                        |
| Motor Consumption (A)   | ≤                                      | Casing Material       | Steel                                                    |
| Reduction Ratio         | 1/37                                   | Finishing of Casing   | Powder Coated                                            |
| Operation Temperature   | -20 <sup>8</sup> ~ + 70 <sup>8</sup> C | Accessories           | -Mobile 'Y' Support<br>-Fixed 'Y' Support<br>-Photo-cell |