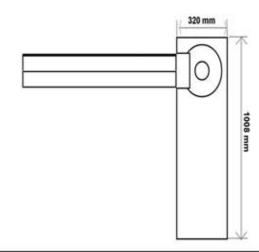

## **Technical Specifications**

| Specifications          | SG3 / SG4 / SG6                  |  |
|-------------------------|----------------------------------|--|
| Min Operation Time (s)  | 4                                |  |
| Power (Vac 50/60Hz)     | 230                              |  |
| Power Consumption (W)   | 200                              |  |
| Current Consumption (A) | ≤1                               |  |
| Motor Consumption (A)   | ≤1                               |  |
| Reduction Ratio         | 1/37                             |  |
| Operation Temperature   | $-20^{\circ} \sim +70^{\circ}$ C |  |
| Work Cycle (%)          | 80                               |  |
| Weight (kg)             | 45                               |  |
| Dimension (mm)          | 200 x 320 x 1008                 |  |
| Length of Barrier (M)   | 1 - 8                            |  |
| Casing Material         | Steel                            |  |
| Finishing of Casing     | Powder Coated                    |  |