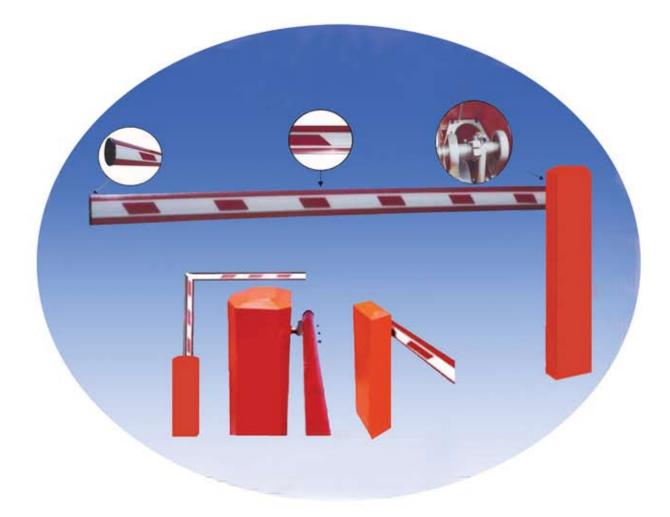

Model: SG3 / SG4 / SG6

#### **Features:**

- \* Anti-Crushing Safety in opening and closing of barrier
- \* Limit Switch for stopping opening and closing of barrier, mechanically and electronically adjustable
- \* Built-In control unit can be unhooked to facilitate wiring and servicing
- \* Easy to balance linear adjustment of spring
- \* Comes with manual over-riding
- \* Opening and closing of barrier is operated by:
  - 1) Remote Control
  - 2) Vehicle Loop Detector

## **Technical Specifications**

| Specifications          | SG3 / SG4 / SG6                  |  |
|-------------------------|----------------------------------|--|
| Min Operation Time (s)  | 4                                |  |
| Power (Vac 50/60Hz)     | 230                              |  |
| Power Consumption (W)   | 200                              |  |
| Current Consumption (A) | ≤1                               |  |
| Motor Consumption (A)   | ≤1                               |  |
| Reduction Ratio         | 1/37                             |  |
| Operation Temperature   | $-20^{\circ} \sim +70^{\circ}$ C |  |
| Work Cycle (%)          | 80                               |  |
| Weight (kg)             | 45                               |  |
| Dimension (mm)          | 200 x 320 x 1008                 |  |
| Length of Barrier (M)   | 1 - 8                            |  |
| Casing Material         | Steel                            |  |
| Finishing of Casing     | Powder Coated                    |  |