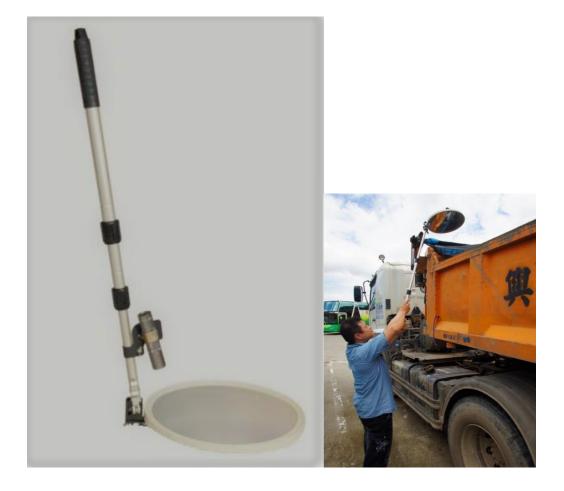

## HAND HELD INSPECTION MIRROR WITH LIGHT

Round convex(curve radius: R650) Acrylic mirrors provide clear vision. Patented extruded ABS mirror rim and back provide strong protection and integrated appearance. Stepped inner rim provides light focusing function and eliminates any deviation light. Special designed balancing weights prevent mirror from tilting after releasing the handle.

ITEM NO : INS-30H/LIGHT MIRROR SIZE : 300MM (12") TYPE : HAND HELD WITH LIGHT WEIGHT : 1.3 KG

> No. 18, Boon Lay Way #03-98/99 TradeHub 21, Singapore 609966 Tel: (65) 6777 2828 E-mail: hello@astrolsecurity.net Website: www.astrolsecurity.net Co. Regn. No: 198202185H